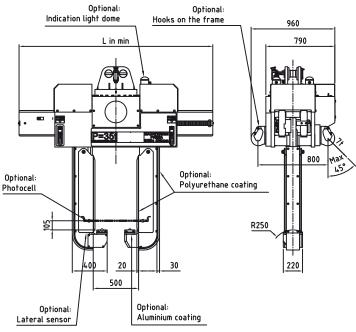

## **APPLICABLE OPTIONS:**

- "Industry 4.0" Module With Weighing System.
- Side Sensors With Translation Interlocks On Overhead Crane.
- Luminous Dome For Sensor Status Signaling.
- Photocell For Centering The Coil Hole.
- Jaw Coverings In Wear-resistant Steel Or Aluminum.
- Internal Polyurethane Jaw Linings.
- External Polyurethane Lining Of The Jaws.
- Latch Pin With Spring Safety.

800 - 933348

| G   | Н    | Н        |
|-----|------|----------|
| 750 | 1410 | Special  |
| 850 | 1510 | Special  |
| 950 | 1610 | Standard |

Capacity = 35t Weight = 2.800kg

**ASSOCIATE** 

Via L. Negrelli, 5 - 31038 Castagnole Di Paese (TV) Strada Statale 348 Feltrina - Direzione Postioma - Treviso Tel. +39 0422 484548 - Fax +39 0422 484555