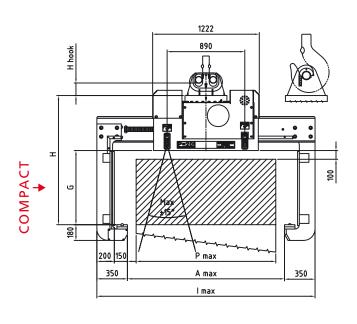

## **DRAWING 100.042.209 CAPACITY - COILS GRIP - INTERNAL JAW HEIGHT**

| P max | A max | Imax | L in min | Capacity |
|-------|-------|------|----------|----------|
| 1300  | 1500  | 2200 | 1720     | 20t      |
| 1600  | 1800  | 2500 | 1720     | 20t      |
| 1800  | 2000  | 2700 | 2220     | 16†      |
| 2100  | 2300  | 3000 | 2220     | 13†      |

| Н    | Н            |
|------|--------------|
| 1380 | Standard     |
| 1480 | Special      |
| 1580 | Special      |
|      | 1380<br>1480 |

Capacity from 20t to 13t Weight = 2.100kg

|   | P max | A max | l max | L in min |
|---|-------|-------|-------|----------|
|   | 1600  | 1800  | 2540  | 1720     |
| ĺ | 1800  | 2000  | 2740  | 1920     |
| 1 | 2100  | 2200  | 207.0 | 2220     |

800 - 933348

| G   | Н    | Н        |
|-----|------|----------|
| 750 | 1410 | Special  |
| 850 | 1510 | Special  |
| 950 | 1610 | Standard |

Capacity = 35t Weight = 2.800kg

**ASSOCIATE** 

Via L. Negrelli, 5 - 31038 Castagnole Di Paese (TV) Strada Statale 348 Feltrina - Direzione Postioma - Treviso Tel. +39 0422 484548 - Fax +39 0422 484555