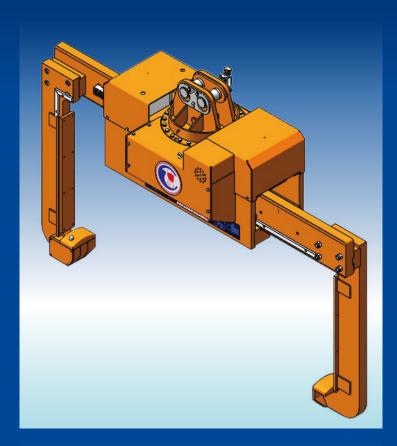

## NEW EQUIPMENT

Compact motorized gripper for horizontal coils

## **STANDARD EQUIPMENT:**

- Capacity up to 35t.
- FEM Class A6 M6.
- Rack and pinion drive.
- Integrated motorized rotation.
- Anti-opening sensors on the coil support.
- Maximum opening limit switch.
- Inclinometers with interlock on overhead crane.
- Support and transport included.