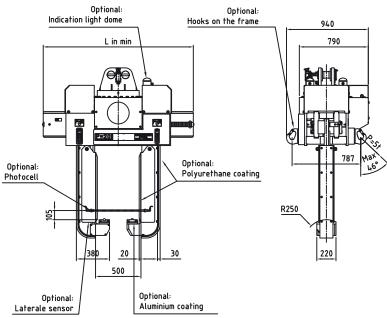

## **APPLICABLE OPTIONS:**

- "Industry 4.0" Module With Weighing System.
- Side Sensors With Translation Interlocks On Overhead Crane.
- Luminous Dome For Sensor Status Signaling.
- Photocell For Centering The Coil Hole.
- Jaw Coverings In Wear-resistant Steel Or Aluminum.
- Internal Polyurethane Jaw Linings.
- External Polyurethane Lining Of The Jaws.
- Latch Pin With Spring Safety.

## **DRAWING 100.042.209 CAPACITY - COILS GRIP - INTERNAL JAW HEIGHT**

| P max | A max | Imax | L in min | Capacity |
|-------|-------|------|----------|----------|
| 1300  | 1500  | 2200 | 1720     | 20t      |
| 1600  | 1800  | 2500 | 1720     | 20t      |
| 1800  | 2000  | 2700 | 2220     | 16†      |
| 2100  | 2300  | 3000 | 2220     | 13†      |