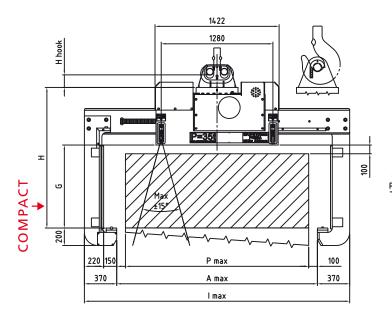

## **DRAWING 100.042.209 CAPACITY - COILS GRIP - INTERNAL JAW HEIGHT**

| P max | A max | Imax | L in min | Capacity |
|-------|-------|------|----------|----------|
| 1300  | 1500  | 2200 | 1720     | 20t      |
| 1600  | 1800  | 2500 | 1720     | 20t      |
| 1800  | 2000  | 2700 | 2220     | 16†      |
| 2100  | 2300  | 3000 | 2220     | 13†      |

| Н    | Н            |
|------|--------------|
| 1380 | Standard     |
| 1480 | Special      |
| 1580 | Special      |
|      | 1380<br>1480 |

Capacity from 20t to 13t Weight = 2.100kg

|   | P max | A max | l max | L in min |
|---|-------|-------|-------|----------|
|   | 1600  | 1800  | 2540  | 1720     |
| ĺ | 1800  | 2000  | 2740  | 1920     |
| 1 | 2100  | 2200  | 207.0 | 2220     |