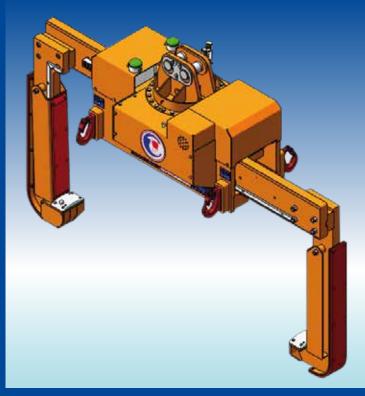

## **APPLICABLE OPTIONS:**

- "Industry 4.0" Module With Weighing System.
- Side Sensors With Translation Interlocks On Overhead Crane.
- Luminous Dome For Sensor Status Signaling.
- Photocell For Centering The Coil Hole.
- Jaw Coverings In Wear-resistant Steel Or Aluminum.
- Internal Polyurethane Jaw Linings.
- External Polyurethane Lining Of The Jaws.
- Latch Pin With Spring Safety.